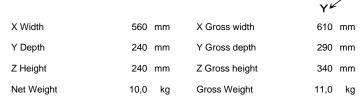

Net volume

## **ELECTRICITY TECHNICAL SPECIFICATIONS**

0,323 m3

Voltage N/A - N/A
Electric frequency N/A

Gross volume

0,060 m3