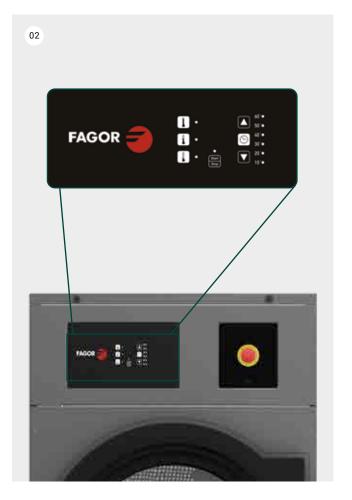

The touchscreens on Kare dryers offer an innovative use that will increase income prospects for self-service laundries and also for individuals: advertising.

02.

The electronic brain included in the Kare range Concept dryers have buttons that control temperature (High, Medium and Low) and time in a simple, intuitive and economic way. There is also the option to programme the machine using an external console.

CONCEPT Economic-line