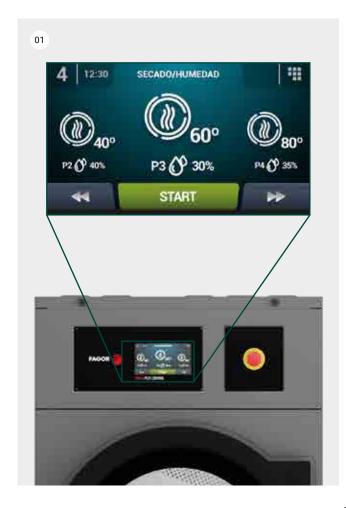

## TOUCH PLUS CONTROL

#### EASY CONTROL

01.

A new fully programmable microprocessor with

20 preset programmes that can be modified during operation, and the option to create, export and import new programmes (USB).

The Advance Plus range includes a 7-inch touchscreen that is very intuitive and easy to use, 37 available languages and a USB port for software updates. In the Advance range, the screen is 4.3 inches for dryers of 11 to 35 kilos and 7 inches for models from 45 to 80 kilos.

The touchscreens on Kare dryers offer an innovative use that will increase income prospects for self-service laundries and also for individuals: advertising.

02.

The electronic brain included in the Kare range Concept dryers have buttons that control temperature (High, Medium and Low) and time in a simple, intuitive and economic way. There is also the option to programme the machine using an external console.