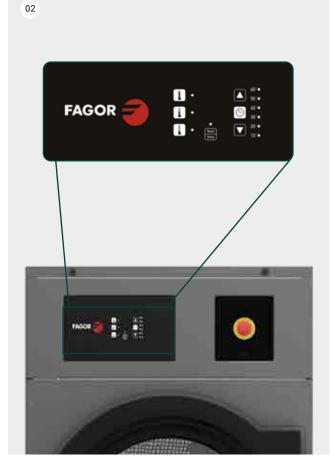

The touchscreens on Kare dryers offer an innovative use that will increase income prospects for self-service laundries and also for individuals: advertising.

02.

The electronic brain included in the Kare range Concept dryers have buttons that control temperature (High, Medium and Low) and time in a simple, intuitive and economic way. There is also the option to programme the machine using an external console.