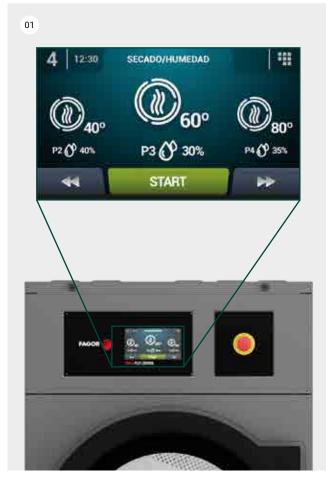

## TOUCH PLUS CONTROL

#### EASY CONTROL

01.

A new fully programmable microprocessor with 20 preset programmes that can be modified during operation, and the option to create, export and import new programmes (USB).

The Advance Plus range includes a 7-inch touchscreen that is very intuitive and easy to use, 37 available languages and a USB port for software updates. In the Advance range, the screen is 4.3 inches for dryers of 11 to 35 kilos and 7 inches for models from 45 to 80 kilos.