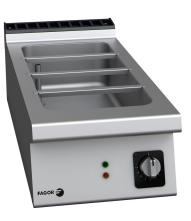

## Catalogue FOOD SERVICE Chapter COOKING

Specific model BM-E905 230V 1N

19075487

24/04/2023

| DENOMINATION:                                                                                                                                                                                      | <b>DIMENSIONS</b>                    |       |    |                | × Z        |
|----------------------------------------------------------------------------------------------------------------------------------------------------------------------------------------------------|--------------------------------------|-------|----|----------------|------------|
| Electric bain marie, half module, 900 range.                                                                                                                                                       |                                      |       |    |                | Y          |
| DESCRIPTION :                                                                                                                                                                                      | X Width                              | 400 n | nm | X Gross width  | 440 mm     |
| "- Surface tops manufactured in 2 mm thick AISI-304 stainless steel.                                                                                                                               | Y Depth                              | 930 n | nm | Y Gross depth  | 1022 mm    |
| <ul> <li>Laser-cut joints, automatic welding and polishes. Screws hidden from<br/>view.</li> </ul>                                                                                                 | Z Height                             | 290 n | nm | Z Gross height | 535 mm     |
| - Simple draining of the well by removing the overflow tube.                                                                                                                                       | Net Weight                           | 32,0  | kg | Gross Weight   | 45,0 kg    |
| <ul> <li>Regulation of water temperature by thermostat, between 30 and 90 °C.</li> <li>Controls with protective base and system against water infiltration<br/>(IPX5 grade protection).</li> </ul> | Net volume                           | 0,110 | m3 | Gross volume   | 0,241 m3   |
| - High temperature enamelled cast iron fluem protector.                                                                                                                                            | ELECTRICITY TECHNICAL SPECIFICATIONS |       |    |                |            |
| - Access to the components from the front.<br>- Machines with IPX5 grade water protection."                                                                                                        | Electric power                       |       |    |                | 3,000 kW   |
| "- Wells accommodating different configurations of Gastronorm containers                                                                                                                           | Amperage (A)                         |       |    |                | 16A        |
| of different sizes, 150 mm high and with dimensions: GN-1/1+1/3, with 22 litres capacity.                                                                                                          | Heating power                        |       |    |                | 3,00 kW    |
| - Wells inbuilt into the surface top, manufacturedwith AISI-304                                                                                                                                    | Voltage                              |       |    |                | 230V - 1N  |
| stainless steel."                                                                                                                                                                                  | Electric frequency                   |       |    |                | 50/60Hz    |
| "- AISI-304 stainless steel heating elements located on the outside of<br>the well.                                                                                                                | CONNECTIONS TECHNICAL SPECIFICATIONS |       |    |                |            |
| - Safety thermostat in the electric models."                                                                                                                                                       |                                      |       |    |                |            |
|                                                                                                                                                                                                    | Single-phase 230V wiring             |       |    |                | 2X1,5MM2+T |
| POSSIBLE OPTIONS :                                                                                                                                                                                 | Drain 1 diameter                     |       |    |                | 30X25      |
| - 230 1N- Transformation A 230 V single phase                                                                                                                                                      |                                      |       |    |                |            |
| - 230 III - A 230 V three-phase transformation without neutral                                                                                                                                     |                                      |       |    |                |            |
| - MARINE - Other machines - Ship transformation - 440 III                                                                                                                                          |                                      |       |    |                |            |
| POSSIBLE ACCESSORIES :                                                                                                                                                                             |                                      |       |    |                |            |
| - FOOD SERVICE<br>- STANDS 900                                                                                                                                                                     |                                      |       |    |                |            |