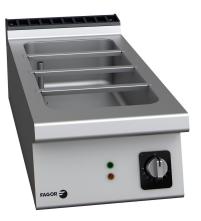

## Catalogue FOOD SERVICE Chapter COOKING

Specific model BM-E905 230V 1N

19075487

24/04/2023

| DENOMINATION:                                                                                                                                                                                      | <b>DIMENSIONS</b>                    |       |    |                | × Z        |
|----------------------------------------------------------------------------------------------------------------------------------------------------------------------------------------------------|--------------------------------------|-------|----|----------------|------------|
| Electric bain marie, half module, 900 range.                                                                                                                                                       |                                      |       |    |                | Y          |
| DESCRIPTION :                                                                                                                                                                                      | X Width                              | 400 n | nm | X Gross width  | 440 mm     |
| "- Surface tops manufactured in 2 mm thick AISI-304 stainless steel.                                                                                                                               | Y Depth                              | 930 n | nm | Y Gross depth  | 1022 mm    |
| <ul> <li>Laser-cut joints, automatic welding and polishes. Screws hidden from<br/>view.</li> </ul>                                                                                                 | Z Height                             | 290 n | nm | Z Gross height | 535 mm     |
| - Simple draining of the well by removing the overflow tube.                                                                                                                                       | Net Weight                           | 32,0  | kg | Gross Weight   | 45,0 kg    |
| <ul> <li>Regulation of water temperature by thermostat, between 30 and 90 °C.</li> <li>Controls with protective base and system against water infiltration<br/>(IPX5 grade protection).</li> </ul> | Net volume                           | 0,110 | m3 | Gross volume   | 0,241 m3   |
| - High temperature enamelled cast iron fluem protector.                                                                                                                                            | ELECTRICITY TECHNICAL SPECIFICATIONS |       |    |                |            |
| - Access to the components from the front.<br>- Machines with IPX5 grade water protection."                                                                                                        | Electric power                       |       |    |                | 3,000 kW   |
| "- Wells accommodating different configurations of Gastronorm containers                                                                                                                           | Amperage (A)                         |       |    |                | 16A        |
| of different sizes, 150 mm high and with dimensions: GN-1/1+1/3, with 22 litres capacity.                                                                                                          | Heating power                        |       |    |                | 3,00 kW    |
| - Wells inbuilt into the surface top, manufacturedwith AISI-304                                                                                                                                    | Voltage                              |       |    |                | 230V - 1N  |
| stainless steel."                                                                                                                                                                                  | Electric frequency                   |       |    |                | 50/60Hz    |
| "- AISI-304 stainless steel heating elements located on the outside of<br>the well.                                                                                                                | CONNECTIONS TECHNICAL SPECIFICATIONS |       |    |                |            |
| - Safety thermostat in the electric models."                                                                                                                                                       |                                      |       |    |                |            |
|                                                                                                                                                                                                    | Single-phase 230V wiring             |       |    |                | 2X1,5MM2+T |
| POSSIBLE OPTIONS :                                                                                                                                                                                 | Drain 1 diameter                     |       |    |                | 30X25      |
| - 230 1N- Transformation A 230 V single phase                                                                                                                                                      |                                      |       |    |                |            |
| - 230 III - A 230 V three-phase transformation without neutral                                                                                                                                     |                                      |       |    |                |            |
| - MARINE - Other machines - Ship transformation - 440 III                                                                                                                                          |                                      |       |    |                |            |
| POSSIBLE ACCESSORIES :                                                                                                                                                                             |                                      |       |    |                |            |
| - FOOD SERVICE<br>- STANDS 900                                                                                                                                                                     |                                      |       |    |                |            |