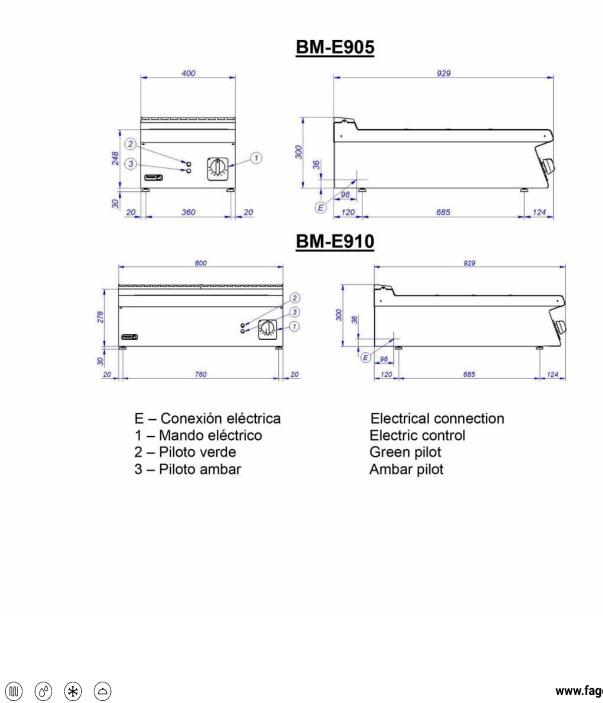

## Catalogue FOOD SERVICE Chapter COOKING

Specific model BM-E905 230V 1N

19075487

24/04/2023

| DENOMINATION:                                                                                                                                                                                      | <b>DIMENSIONS</b>                    |       |    |                | × Z        |
|----------------------------------------------------------------------------------------------------------------------------------------------------------------------------------------------------|--------------------------------------|-------|----|----------------|------------|
| Electric bain marie, half module, 900 range.                                                                                                                                                       |                                      |       |    |                | Y          |
| DESCRIPTION :                                                                                                                                                                                      | X Width                              | 400 n | nm | X Gross width  | 440 mm     |
| "- Surface tops manufactured in 2 mm thick AISI-304 stainless steel.                                                                                                                               | Y Depth                              | 930 n | nm | Y Gross depth  | 1022 mm    |
| <ul> <li>Laser-cut joints, automatic welding and polishes. Screws hidden from<br/>view.</li> </ul>                                                                                                 | Z Height                             | 290 n | nm | Z Gross height | 535 mm     |
| - Simple draining of the well by removing the overflow tube.                                                                                                                                       | Net Weight                           | 32,0  | kg | Gross Weight   | 45,0 kg    |
| <ul> <li>Regulation of water temperature by thermostat, between 30 and 90 °C.</li> <li>Controls with protective base and system against water infiltration<br/>(IPX5 grade protection).</li> </ul> | Net volume                           | 0,110 | m3 | Gross volume   | 0,241 m3   |
| - High temperature enamelled cast iron fluem protector.                                                                                                                                            | ELECTRICITY TECHNICAL SPECIFICATIONS |       |    |                |            |
| - Access to the components from the front.<br>- Machines with IPX5 grade water protection."                                                                                                        | Electric power                       |       |    |                | 3,000 kW   |
| "- Wells accommodating different configurations of Gastronorm containers                                                                                                                           | Amperage (A)                         |       |    |                | 16A        |
| of different sizes, 150 mm high and with dimensions: GN-1/1+1/3, with 22 litres capacity.                                                                                                          | Heating power                        |       |    |                | 3,00 kW    |
| - Wells inbuilt into the surface top, manufacturedwith AISI-304                                                                                                                                    | Voltage                              |       |    |                | 230V - 1N  |
| stainless steel."                                                                                                                                                                                  | Electric frequency                   |       |    |                | 50/60Hz    |
| "- AISI-304 stainless steel heating elements located on the outside of<br>the well.                                                                                                                | CONNECTIONS TECHNICAL SPECIFICATIONS |       |    |                |            |
| - Safety thermostat in the electric models."                                                                                                                                                       |                                      |       |    |                |            |
|                                                                                                                                                                                                    | Single-phase 230V wiring             |       |    |                | 2X1,5MM2+T |
| POSSIBLE OPTIONS :                                                                                                                                                                                 | Drain 1 diameter                     |       |    |                | 30X25      |
| - 230 1N- Transformation A 230 V single phase                                                                                                                                                      |                                      |       |    |                |            |
| - 230 III - A 230 V three-phase transformation without neutral                                                                                                                                     |                                      |       |    |                |            |
| - MARINE - Other machines - Ship transformation - 440 III                                                                                                                                          |                                      |       |    |                |            |
| POSSIBLE ACCESSORIES :                                                                                                                                                                             |                                      |       |    |                |            |
| - FOOD SERVICE<br>- STANDS 900                                                                                                                                                                     |                                      |       |    |                |            |