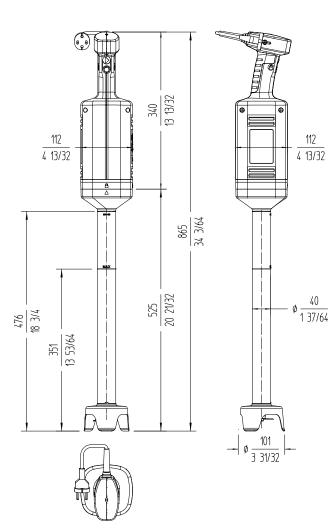

### Total loading: 570 W

Maximum recipient capacity: 120 I Maximum working depth: 350 mm Motor speed: 12000 rpm Blade diameter: 60 mm Blade guard diameter: 101 mm

#### Length

Liquidising arm length: 525 mm Total length: 865 mm

Net weight: 4.85 kg Noise level (1m.): <80 dB(A)

**Crated dimensions** 575 x 455 x 130 mm Gross weight: 6.37 kg