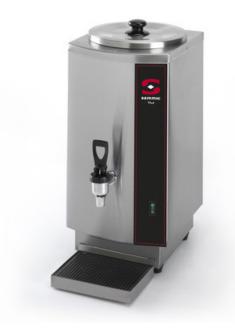

# **MILK HEATER TM-5**

5 litres bain-marie thermo-heater.

#### Bain-marie thermo-heater.

- ✓ Ideal to keep the temperature of milk to the consumer needs.
- √ Stainless steel manufactured.
- ✓ Drip proof sealed tap and fitting.
- √ Adjustable thermostat.

## **S**PECIFICATIONS

Capacity: 5 I

Total loading: 1000 W

Electrical supply: 230 V / 50-60 Hz /  $1\sim$ 

### External dimensions (W x D x H)

√ Width: 240 mm

✓ Depth: 360 mm

✓ Height: 510 mm

Net weight: 8 kg