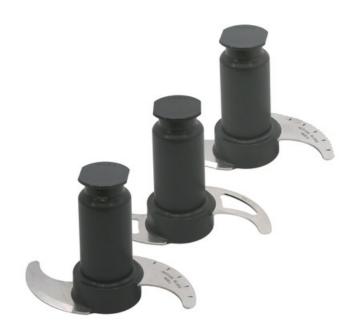

## SALES DESCRIPTION

Hubs with different blades for cutters / emulsifiers and combi models.

- $\checkmark$  Hub with toothed blades for general use.
- $\checkmark$  Hub with flat blades, specially indicated for raw meat and fibrous products.
- $\checkmark$  Hub with perforated blades for preparing egg whites, sauces, etc.

## Available Models

2059748 Hub with toothed blades CK-K-KE 4

2059750 Hub with smooth blades CK-K-KE 4

2059752 Hub with perforated blades CK-K-KE 4

\* Ask for special versions availability