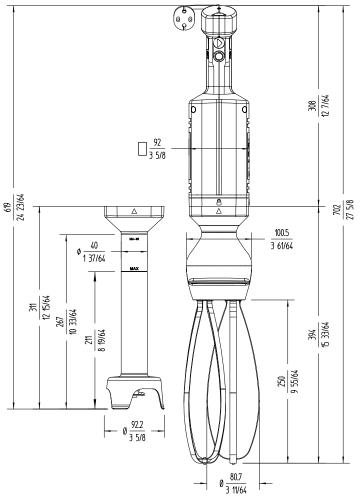

## Liquidiser function

Maximum recipient capacity: 30 I Maximum working depth: 207.3 mm Motor speed: 1500 - 12000 rpm Blade diameter: 55 mm Blade guard diameter: 92.2 mm Liquidising arm length: 306 mm Total length: 615 mm

## Whisk function

Motor speed: 200 - 1500 rpm Capacity (egg whites): 2 - 50 Revolving arm length: 396 mm Total length (with revolving arm): 704 mm

Net weight: 4.61 kg

Noise level (1m.): <80 dB(A)

Crated dimensions 455 x 475 x 117 mm Gross weight: 5.6 kg