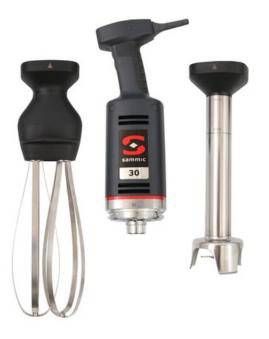

# HAND MIXER & BLENDER COMBO MB-31

Professional hand blender and beater. 400 W.

## All-in-one

- ✓ Professional hand blender and beater.
- $\checkmark$  Professional hand blender designed for carrying out different preparations without the need for add-on tools.
- $\checkmark$  Professional Y-blade, made from tempered steel and with a long-duration cutting edge.
- ✓ Vario-speed: variable speed.
- ✓ Mixer arm designed to work in recipients of up to 30 litres.
- ✓ Beater with capacity for 2 to 50 egg whites.

## INCLUDES

- ✓ Variable speed motor block.
- ✓ MA-31 mixer arm.
- ✓ Whisk BA-30.✓ Wall mount.
- MA-32 mixer arm.

**O**PTIONAL

- □ MA-33 mixer arm.
- "Quick fix" clamp.Clamp sliding frame.
- Clamp sliding frame
- Quick-Fix bowl clamp