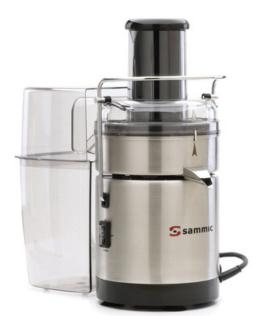

## **MULTI JUICER LI-240**

Commercial multi-juicer.

# SALES DESCRIPTION

A commercial juicer with a full stainless-steel body and a performance to meet the highest expectations.

- √ Heavy duty multi juicer.
- √ 60 kg carrots per hour output.
- √ Speed: 6,300 rpm.
- √ Loading: 240W.
- √ The unit has a very large pulp container (3.25 l).
- It includes a very strong basket with stainless-steel cutting blades and a stainless-steel strainer mesh.
- ✓ It has an automatic pulp ejection system.
- "Turbo switch", for cleaning the basket and balancing out possible vibrations.
- √ Very easy to use and clean.
- √ Simple to assemble.
- Top cover and cover of the waste collector designed to avoid jams during work.
- ✓ Approvals necessary for both domestic and industrial use.
- √ Dimensions: 205 x 310 x 360 mm.
- √ Net weight: 5 Kg.