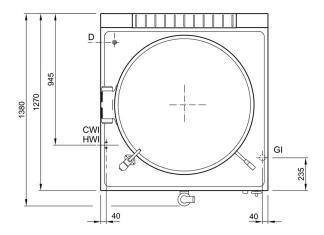

Modelo

MRG-300 LPG 50-60 Hz 220-230V 3N

19001273 16/11/2021

## ALLACCIAMENTI - BRANCHEMENTS - CONNECTIONS

ACQUA CALDA EAU CHAUDE HWI -100 - 250 kPa (1 - 2,5 bar) 1/2" F HOT WATER CWI -

ACQUA FREDDA EAU FROIDE COLD WATER 100 - 250 kPa (1 - 2,5 bar) 1/2" F

GI -ARRIVO GAS ENTREE GAZ GAS INLET 39 KW 1/2" ISO 7/1 R1