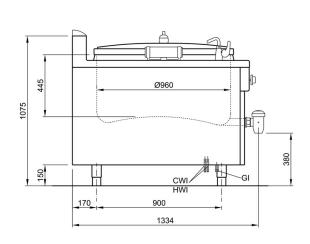

# POSSIBLE ACCESSORIES:

- ACCESSORIES LARGE CAP.

|                                      |       |    |                | Y         |  |
|--------------------------------------|-------|----|----------------|-----------|--|
| X Width                              | 1200  | mm | X Gross width  | 1250 mm   |  |
| Y Depth                              | 1270  | mm | Y Gross depth  | 1340 mm   |  |
| Z Height                             | 900   | mm | Z Gross height | 1300 mm   |  |
| Net Weight                           | 225,0 | kg | Gross Weight   | 275,0 kg  |  |
| Net volume                           | 1,295 | m3 | Gross volume   | 2,178 m3  |  |
| ELECTRICITY TECHNICAL SPECIFICATIONS |       |    |                |           |  |
| Voltage                              |       |    |                | 230V - 1N |  |
| Electric frequency                   |       |    |                | 50Hz      |  |

## ALLACCIAMENTI - BRANCHEMENTS - CONNECTIONS

ACQUA CALDA EAU CHAUDE HWI -100 - 250 kPa (1 - 2,5 bar) 1/2" F HOT WATER CWI -

ACQUA FREDDA EAU FROIDE COLD WATER 100 - 250 kPa (1 - 2,5 bar) 1/2" F

GI -ARRIVO GAS ENTREE GAZ GAS INLET 39 KW 1/2" ISO 7/1 R1