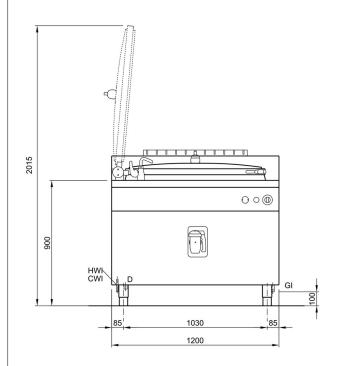

# POSSIBLE ACCESSORIES:

- ACCESSORIES LARGE CAP.

|                                      |       |    |                | Y         |  |
|--------------------------------------|-------|----|----------------|-----------|--|
| X Width                              | 1200  | mm | X Gross width  | 1250 mm   |  |
| Y Depth                              | 1270  | mm | Y Gross depth  | 1340 mm   |  |
| Z Height                             | 900   | mm | Z Gross height | 1300 mm   |  |
| Net Weight                           | 225,0 | kg | Gross Weight   | 275,0 kg  |  |
| Net volume                           | 1,295 | m3 | Gross volume   | 2,178 m3  |  |
| ELECTRICITY TECHNICAL SPECIFICATIONS |       |    |                |           |  |
| Voltage                              |       |    |                | 230V - 1N |  |
| Electric frequency                   |       |    |                | 50Hz      |  |

## ALLACCIAMENTI - BRANCHEMENTS - CONNECTIONS

ACQUA CALDA EAU CHAUDE HWI -100 - 250 kPa (1 - 2,5 bar) 1/2" F HOT WATER CWI -

ACQUA FREDDA EAU FROIDE COLD WATER 100 - 250 kPa (1 - 2,5 bar) 1/2" F

GI -ARRIVO GAS ENTREE GAZ GAS INLET 39 KW 1/2" ISO 7/1 R1