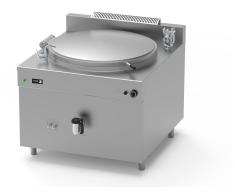

## **DENOMINATION:**

Rectangular boiling pan directly heated with gas 300 L

#### **DESCRIPTION:**

- "- Rectangular boiling pan with a cylindrical well. Can be assembled on its own or with other machines. Thanks to its rigidity and functionality, it is suitable for prolonged and continuous use.
- Cooking well with an AISI-316 stainless steel bottom with a thickness of between 20/10 and 40/10, and AISI-304 stainless steel walls with thicknesses of between 20/10 and 25/10.
- Tank drainage hole with a removable filter.
- Front drainage tap with insulated athermic handle
- AISI-304 stainless steel cover with a thickness of 15/10, fitted with a chromed steel zip with preloading springs and an athermic handle.
- Gauge for controlling pressure inside the double wall.
- Manual air escape valve for depressurising the air produced in the double wall during the heating process.
- Stainless steel supporting structure with a thickness of 30/10 fitted on steel feet with an adjustable height.
- AISI-304 satin stainless steel external walls with a thickness of 10/10.
- AISI-304 stainless steel satin shelf with a thickness of 15/10."  $\,$
- "- High-performance stainless-steel tubular burners.
- Manual piezoelectric ignition and pilot flame.
- Smoke extraction grille."