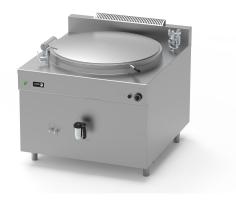

## **DENOMINATION:**

Rectangular boiling pan directly heated with gas 300 L

#### **DESCRIPTION:**

- "- Rectangular boiling pan with a cylindrical well. Can be assembled on its own or with other machines. Thanks to its rigidity and functionality, it is suitable for prolonged and continuous use.
- Cooking well with an AISI-316 stainless steel bottom with a thickness of between 20/10 and 40/10, and AISI-304 stainless steel walls with thicknesses of between 20/10 and 25/10.
- Tank drainage hole with a removable filter.
- Front drainage tap with insulated athermic handle
- AISI-304 stainless steel cover with a thickness of 15/10, fitted with a chromed steel zip with preloading springs and an athermic handle.
- Gauge for controlling pressure inside the double wall.
- Manual air escape valve for depressurising the air produced in the double wall during the heating process.
- Stainless steel supporting structure with a thickness of 30/10 fitted on steel feet with an adjustable height.
- AISI-304 satin stainless steel external walls with a thickness of 10/10.
- AISI-304 stainless steel satin shelf with a thickness of 15/10."  $\,$
- "- High-performance stainless-steel tubular burners.
- Manual piezoelectric ignition and pilot flame.
- Smoke extraction grille."