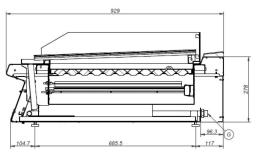

ia a safety valve with a thermocouple.
- Burners turned on using Piezo electric ignition.
- The burners heat ceramic stones that sit on a supporting rack, so that they can then heat food on the grill.

## **POSSIBLE ACCESSORIES:**

- STANDS 900
- ACCESSORIES KORE
- ACCESSORIES FOR CHARCOALS KORE
- TALL CHIMNEY KORE

### SUPPLIED ACCESSORIES:

- 19058313 Scraper for charcoal with stainless steel grill Kore generation 1

# **DIMENSIONS**



## **ELECTRICITY TECHNICAL SPECIFICATIONS**

Voltage N/A

## **GAS TECHNICAL SPECIFICATIONS**

 Gas type
 LPG

 Gas power
 33,00 kW

 Gas consumption
 2,560 kg/h

Regulated LPG G30/G31 28-30/37 mbar

NG G20/G25/G25.1 20/25/25 mbar















Catalogue FOOD SERVICE

Capítulo **COOKING** 

Modelo

**B-G915 I LPG** 

19081680 11/11/2021

# **B-G915**





G - Entrada de Gas

Gas Inlet

1 – Grifo válvula de gas

Gas valve tap

2 - Pulsador de encendido

Piezoelectric ignitor