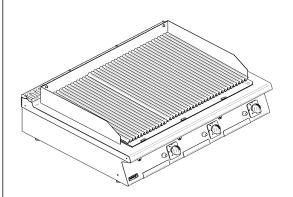

## DENOMINATION:

Countertop LPG gas grill, stainless steel grill, 1 module and a half, 900 range.

#### **DESCRIPTION:**

- Surface tops manufactured in 2 mm thick AISI-304 stainless steel.
- Laser-cut joints, automatic welding and polishes. Screws hidden from view.
- Grills fitted with 130 mm high dismountable guard to avoid splashing, manufactured in stainless steel.
- High temperature enamelled cast iron flue protector.
- Access to the components from the front.
- Machines with IPX5 grade water protection.
- In the models with stainless steel grill, this is manufactured with sheets of AISI-304 in "V" shape to facilitate cleaning.
- -The grills reach a very high temperature (400 °C), meaning that the surface of the product seals rapidly, keeping the inside of the food much injeier
- Groups of high-efficiency tube burners, (a group of two burners for half-sized module models, two groups for a single module models).
- Independent control for each group of burners via a safety valve with a thermocouple.
- Burners turned on using Piezo electric ignition.
- The burners heat ceramic stones that sit on a supporting rack, so that they can then heat food on the grill.