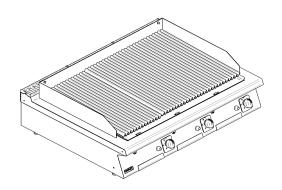

## DENOMINATION:

Countertop LPG gas grill, stainless steel grill, 1 module and a half, 900 range.

#### **DESCRIPTION:**

- Surface tops manufactured in 2 mm thick AISI-304 stainless steel.
- Laser-cut joints, automatic welding and polishes. Screws hidden from view.
- Grills fitted with 130 mm high dismountable guard to avoid splashing, manufactured in stainless steel.
- High temperature enamelled cast iron flue protector.
- Access to the components from the front.
- Machines with IPX5 grade water protection.
- In the models with stainless steel grill, this is manufactured with sheets of AISI-304 in "V" shape to facilitate cleaning.
- -The grills reach a very high temperature (400 °C), meaning that the surface of the product seals rapidly, keeping the inside of the food much injeier
- Groups of high-efficiency tube burners, (a group of two burners for half-sized module models, two groups for a single module models).
- Independent control for each group of burners via a safety valve with a thermocouple.
- Burners turned on using Piezo electric ignition.
- The burners heat ceramic stones that sit on a supporting rack, so that they can then heat food on the grill.