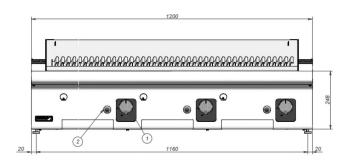

# **B-G915**

G - Entrada de Gas

Gas Inlet

1 – Grifo válvula de gas

Gas valve tap

2 - Pulsador de encendido

Piezoelectric ignitor