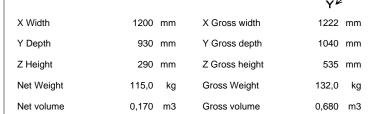

NG G20/G25/G25.1 20/25/25 mbar

Catalogue
FOOD SERVICE
Chapter
COOKING

Specific model

B-G915 LPG

19079204 11/11/2021

## **GAS TECHNICAL SPECIFICATIONS**

 Gas type
 LPG

 Gas power
 33,00 kW

 Regulated
 LPG G30/G31 28-30/37 mbar

Catalogue FOOD SERVICE

Capítulo **COOKING** 

Modelo **B-G915 LPG** 

19079204 11/11/2021