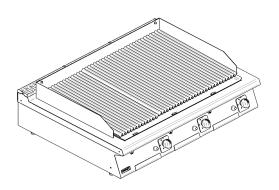

#### **DENOMINATION:**

Countertop LPG gas grill, mild steel grill, 1 module and a half, 900 range.

#### **DESCRIPTION:**

- Surface tops manufactured in 2 mm thick AISI-304 stainless steel.
- Laser-cut joints, automatic welding and polishes. Screws hidden from view.
- Grills fitted with 130 mm high dismountable guard to avoid splashing, manufactured in stainless steel.
- High temperature enamelled cast iron flue protector.
- Access to the components from the front.
- Machines with IPX5 grade water protection.
- Cast iron grills, dismountable without the need for tools, in 170 mm wide sections.
- The iron grills are reversible, with different finishes on each side:
- · Tilted and grooved with ridges for meat.
- · Horizontal and flat for fish and vegetables.
- The grills reach a very high temperature (400  $^{\circ}$ C), meaning that the surface of the product seals rapidly, keeping the inside of the food much juicier.
- Groups of high-efficiency tube burners, (a group of two burners for half-sized module models, two groups for a single module models).
- Independent control for each group of burners via a safety valve with a thermocouple.
- Burners turned on using Piezo electric ignition.
- The burners heat ceramic stones that sit on a supporting rack, so that they can then heat food on the grill.