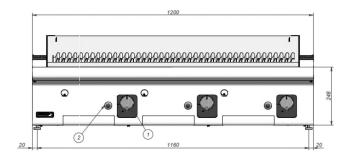

# **B-G915**

G - Entrada de Gas

Gas Inlet

1 – Grifo válvula de gas

Gas valve tap

2 - Pulsador de encendido

Piezoelectric ignitor