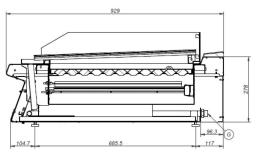

# **B-G915**

G - Entrada de Gas

Gas Inlet

1 – Grifo válvula de gas

Gas valve tap

2 - Pulsador de encendido

Piezoelectric ignitor