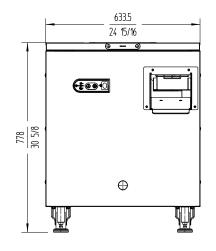

#### External dimensions (W x D x H)

√ Width: 630 mm

√ Depth: 693 (800) mm

√ Height: 783 mm

Net weight: 130 kg Noise level (1m.): 70 dB(A) Background noise: 25 dB(A)