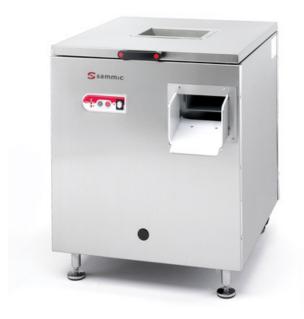

## **CUTLERY DRYER SAS-5001**

Floorstanding flatware polishing machine.

#### **Built-to-last**

- ✓ Stainless steel contruction with stainless steel drying tank.
- ✓ Rounded, stainless-steel coated cutlery caroussel. Soft and fluid