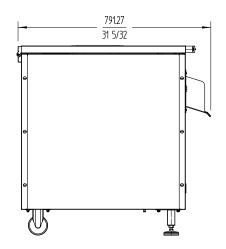

#### External dimensions (W x D x H)

√ Width: 630 mm

√ Depth: 693 (800) mm

√ Height: 783 mm

Net weight: 130 kg Noise level (1m.): 70 dB(A) Background noise: 25 dB(A)