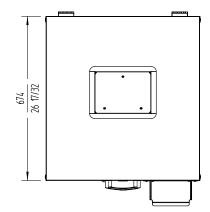

#### External dimensions (W x D x H)

√ Width: 630 mm

√ Depth: 693 (800) mm

√ Height: 783 mm

Net weight: 130 kg Noise level (1m.): 70 dB(A) Background noise: 25 dB(A)