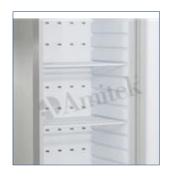

## Static refrigerated cabinet "AKK" series AKK400R SS

- · Stainless steel external structure
- · White ABS internal structure
- Roll-bond refrigeration with fan to uniform the temperature
- Digital controller
- · Automatic condensation evaporation
- · Defrosting when compressor stopped
- Reversible door (optional kit required)
- 70 mm insulation thickness
- · Easily removable magnetic gasket
- · Internal rounded edges
- Door with key lock
- Equipped with 4 475x420 mm shelves