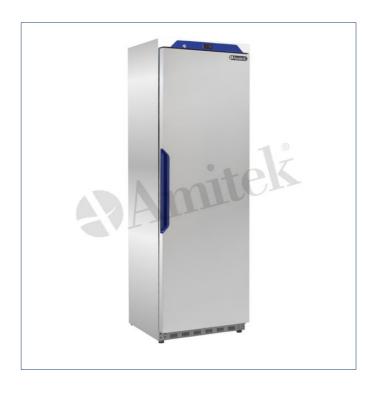

## Static refrigerated cabinet "AKK" series AKK400R SS

- · Stainless steel external structure
- · White ABS internal structure
- Roll-bond refrigeration with fan to uniform the temperature
- Digital controller
- · Automatic condensation evaporation
- · Defrosting when compressor stopped
- Reversible door (optional kit required)
- 70 mm insulation thickness
- · Easily removable magnetic gasket
- · Internal rounded edges
- Door with key lock
- Equipped with 4 475x420 mm shelves