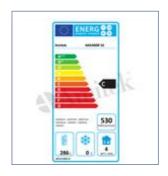

## **TECHNICAL FEATURES**

| MODEL                  | AKK400R SS       |
|------------------------|------------------|
| ENERGY CLASS           | C (2015/1094/UE) |
| CLIMATE CLASS          | 4                |
| POWER WATT             | 161              |
| POWER SUPPLY           | 230/1N/50        |
| TEMP. RANGE °C         | 0 ÷ +8           |
| REFRIGERANT GAS TYPE   | R600a            |
| MAX. TEMP. / HUMIDITY  | +33 °C / 60% HR  |
| DIMENSIONS MM          | 600x610x1860h    |
| INTERNAL DIMENSIONS MM | 455x430x1570h    |
| STORAGE CAPACITY LT    | 310              |
| SHELVES NO. AND TYPE   | 4 x 475x420 mm   |
| NET WEIGHT KG          | 68               |
| GROSS WEIGHT KG        | 75               |
| PACKING DIMENSIONS CM  | 64x64x195h       |