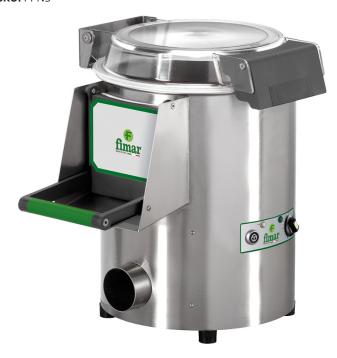

## **POTATO PEELER PPN5**

**SKU:** PPN5

packaging volume

(m3)

0.326

Potato peeler. Structure in stainless steel AISI 304 - upper cover in clear ali-mentary polycarbonate - safety microswitches on the upper lid and on the inlet - product ejection button - timer 0÷4 minutes - automatic water jet to facilitate the elimination of peeling waste - extractable abrasive plate enclosed PTA. Table-top model PPN5.