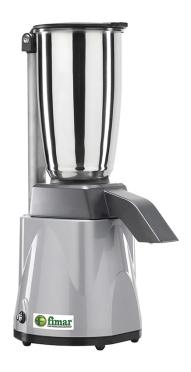

## **ICE CRUSHER ROGM**

**SKU:** ROGM

Dimensioni

macchina (l x l x h 210 x 300 x 500(h) mm

mm)

Peso netto (kg)

Peso lordo (Kg)

(lxlxhmm)

Dimensioni imballo  $300 \times 300 \times 530(h) \text{ mm}$ 

Professional ice crusher perfect to prepare granite and cocktails.

ROGM: casing in coated aluminium alloy - microswitch on lid - cup and blade group made of stainless steel - crushed ice size adjustment. Production of ice in pieces for cocktails.